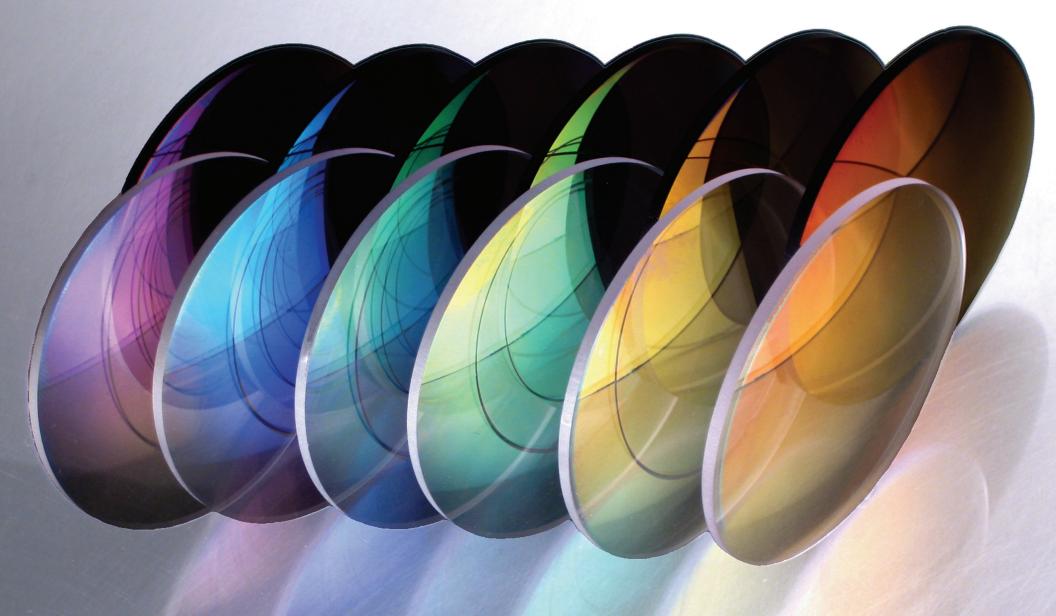

# Available with the nanoCLEAR System

nanoCHROME and nanoFLASH lenses include a reflective front surface that gives the lens a mirror-like appearance

## Available in six eye catching reflected colors

- Firestorm Red
- Desert Orange
- Electric Yellow
- Forest Green
- Ocean Blue
- Midnight Violet

#### nanoCHROME

 Reflective coatings combined with your tint colors and styles provide nearly limitless fashion options

#### nanoFLASH

Untinted